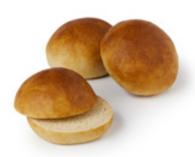

### SOFT DOUGH

Soft Dough is an easy to handle dough with a nice texture and consistency. When handled properly, the result is quality baked products. This mix gives you a large variety of tasteful possibilities.