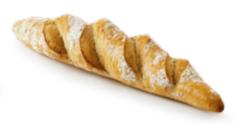

### **BAGUETTE**

Baguette with an authentic look, a crispy crust and a fine crumb. The baguette can be mixed with our softkernel mixture to create a more grainy bread or a delicious sandwich assortment.