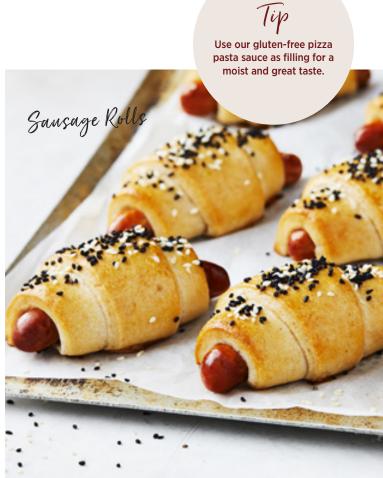

### SOFT DOUGH

Soft Dough is an easy to handle dough with a nice texture and consistency. When handled properly, the result is quality baked products. This mix gives you a large variety of tasteful possibilities.