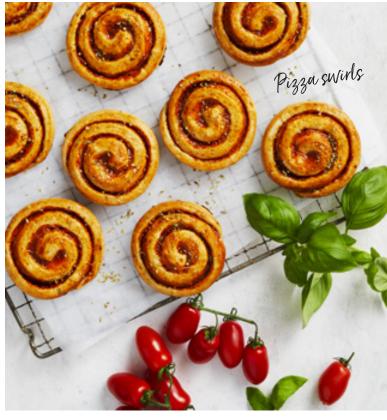

### SOFT DOUGH

Soft Dough is an easy to handle dough with a nice texture and consistency. When handled properly, the result is quality baked products. This mix gives you a large variety of tasteful possibilities.

### PIZZA

Pizza Base is an easy to handle dough with a nice consistency. The mix is added gluten free sourdough for a thin and crispy crumb.