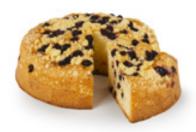

### SOFT CAKE

Soft Cake is a classic cake with a mild sweet taste. It can be baked in a tin loaf as well as in portion sizes. Many possibilities to create your own favourite. Add e.g. banana or chocolate chunks.