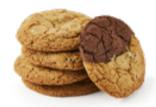

### COOKIE

Cookies with an attractive crispy crackle and chewy consistency. Add cocoa powder for a dark cookie or nuts, dried fruit or chocolate chunks to create your own varieties.