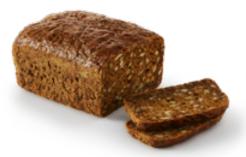

### SOFT KERNEL BREAD

Credin's gluten free version of the classic rye bread. Moist and tasty with gluten free sourdough and plenty of seeds and gluten free grains.