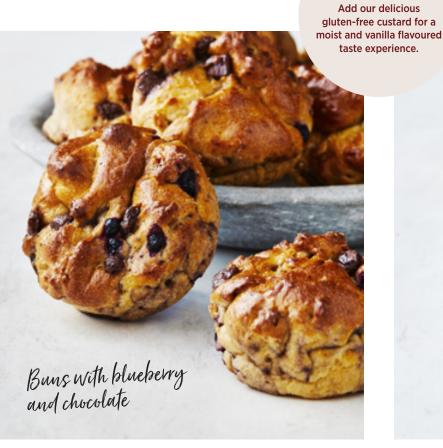

### SOFT DOUGH

Soft Dough is an easy to handle dough with a nice texture and consistency. When handled properly, the result is quality baked products. This mix gives you a large variety of tasteful possibilities.