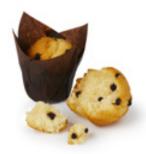

### MUFFIN

Muffin has a soft and delicious consistency. You can add e.g. cocoa powder for a dark muffin or nuts and chocolate chunks for a wide variety of tasteful muffins.