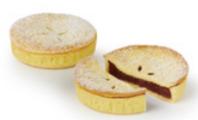

### SHORT PASTRY

Tasty and mild mix suitable as a base in many applications.
Create your local butter cookies or your own shortcrust specialities.
Suitable for rolling, for piping and as streusel on top of cakes.