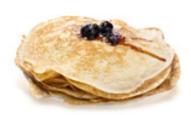

### PANCAKE

Thin classic pancakes. Contain buckwheat flour for a slightly nutty taste. Easy to fold or roll and very tasteful with jam or ice cream.