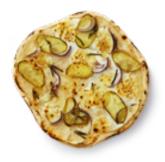

### PIZZA

Pizza Base is an easy to handle dough with a nice consistency. The mix is added gluten free sourdough for a thin and crispy crumb.