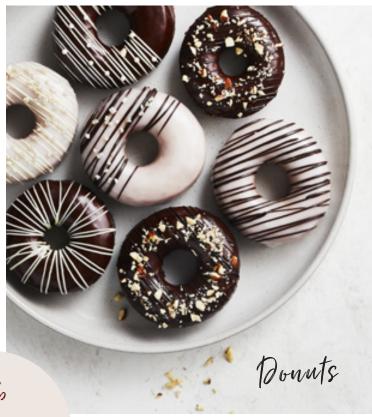

### SOFT DOUGH

Soft Dough is an easy to handle dough with a nice texture and consistency. When handled properly, the result is quality baked products. This mix gives you a large variety of tasteful possibilities.