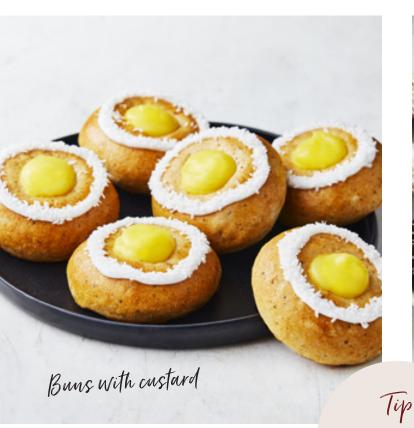

### SOFT DOUGH

Soft Dough is an easy to handle dough with a nice texture and consistency. When handled properly, the result is quality baked products. This mix gives you a large variety of tasteful possibilities.