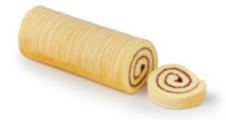

### SPONGE CAKE/ SWISS ROLL

Sponge Cake gives a soft and light crumb structure. Suitable both for sponge cakes and swiss rolls. You can add cocoa powder to create your own variety.