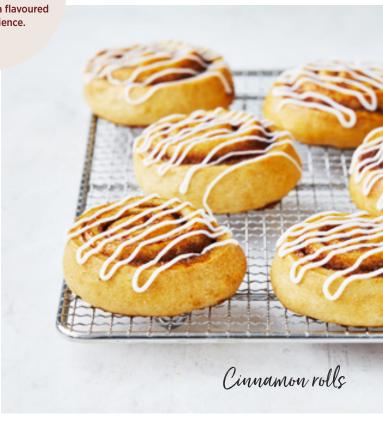

### SOFT DOUGH

Soft Dough is an easy to handle dough with a nice texture and consistency. When handled properly, the result is quality baked products. This mix gives you a large variety of tasteful possibilities.