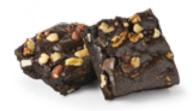

### **BROWNIE**

Brownie with an intense flavour and a juicy and tasty core. Add chocolate chunks and nuts for a rich and tasteful experience.