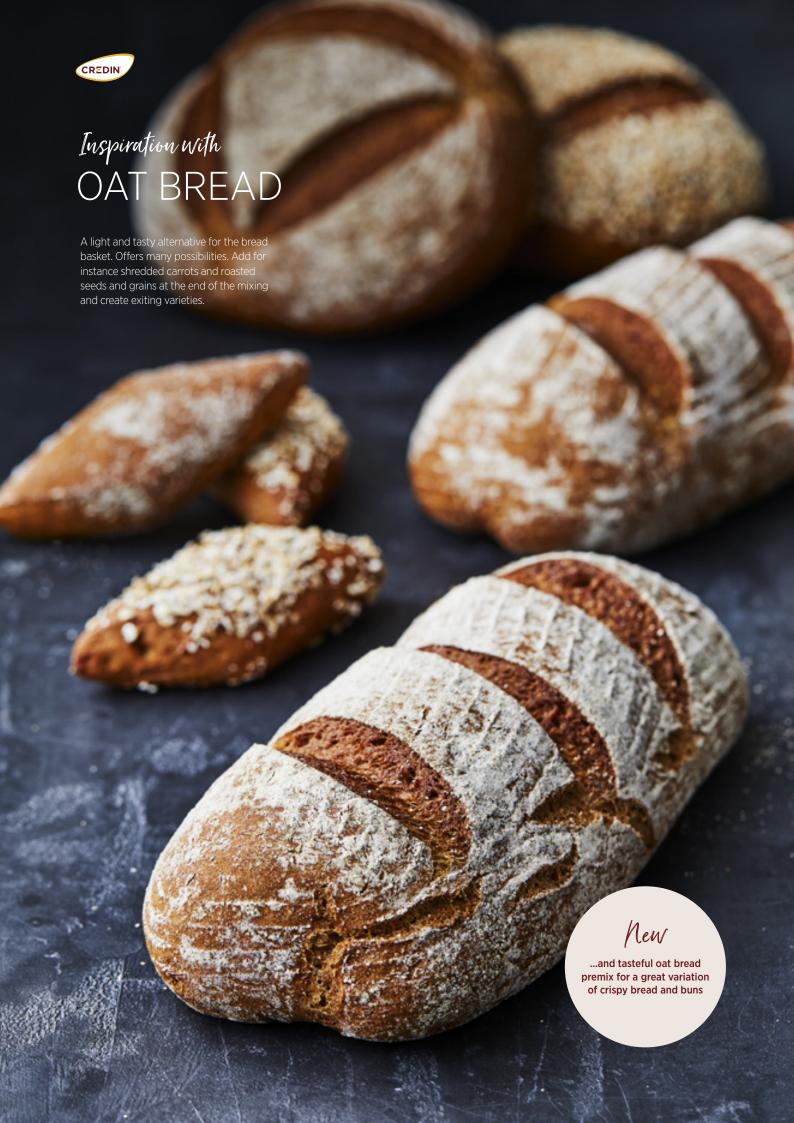

### OAT BREAD

Oat Bread is a light bread with oat flour and fibers. Mild taste, soft and open crumb structure and suitable for adding additional vegetables, seeds and gluten free grains.