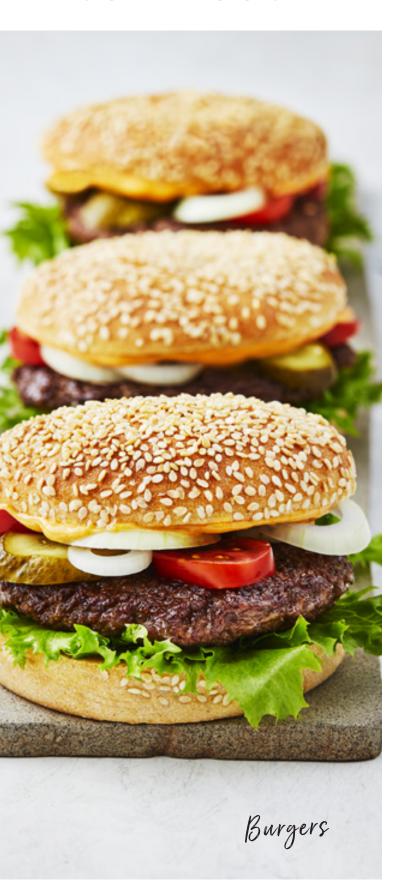

### SOFT DOUGH

Soft Dough is an easy to handle dough with a nice texture and consistency. When handled properly, the result is quality baked products. This mix gives you a large variety of tasteful possibilities.