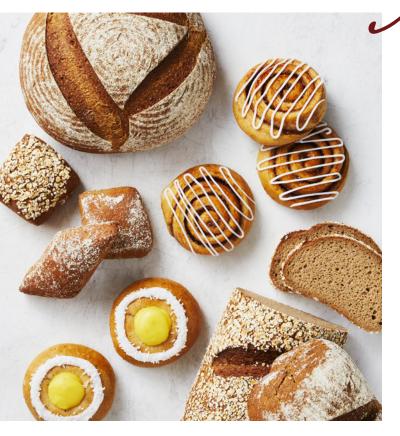

#### SOFT CAKE

Soft Cake is a classic cake with a mild sweet taste. It can be baked in a tin loaf as well as in portion sizes. Many possibilities to create your own favourite. Add e.g. banana or chocolate chunks.

#### SPONGE CAKE/ SWISS ROLL

Sponge Cake gives a soft and light crumb structure. Suitable both for sponge cakes and swiss rolls. You can add cocoa powder to create your own variety.

#### **MUFFIN**

Muffin has a soft and delicious consistency. You can add e.g. cocoa powder for a dark muffin or nuts and chocolate chunks for a wide variety of tasteful muffins.

#### **BROWNIE**

Brownie with an intense flavour and a juicy and tasty core. Add chocolate chunks and nuts for a rich and tasteful experience.

#### SHORT PASTRY

Tasty and mild mix suitable as a base in many applications. Create your local butter cookies or your own shortcrust specialities. Suitable for rolling, for piping and as streusel on top of cakes.