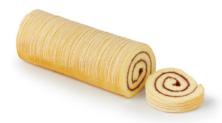

#### SPONGE CAKE/ SWISS ROLL

Sponge Cake gives a soft and light crumb structure. Suitable both for sponge cakes and swiss rolls. You can add cocoa powder to create your own variety.