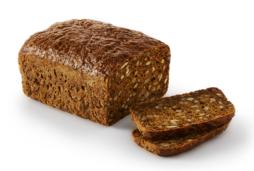

#### SOFT KERNEL BREAD

Credin's gluten free version of the classic rye bread. Moist and tasty with gluten free sourdough and plenty of seeds and gluten free grains.