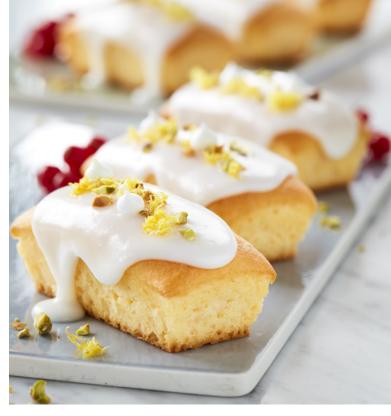

#### SOFT CAKE

Soft Cake is a classic cake with a mild sweet taste. It can be baked in a tin loaf as well as in portion sizes. Many possibilities to create your own favourite. Add e.g. banana or chocolate chunks.