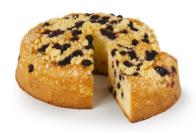

#### SOFT CAKE

Soft Cake is a classic cake with a mild sweet taste. It can be baked in a tin loaf as well as in portion sizes. Many possibilities to create your own favourite. Add e.g. banana or chocolate chunks.