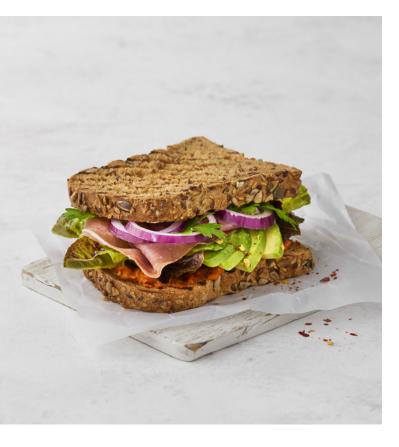

#### **BAGUETTE**

Baguette with an authentic look, a crispy crust and a fine crumb. The baguette can be mixed with our softkernel mixture to create a more grainy bread or a delicious sandwich assortment.

#### SOFT DOUGH

Soft Dough is an easy to handle dough with a nice texture and consistency. When handled properly, the result is quality baked products. This mix gives you a large variety of tasteful possibilities.