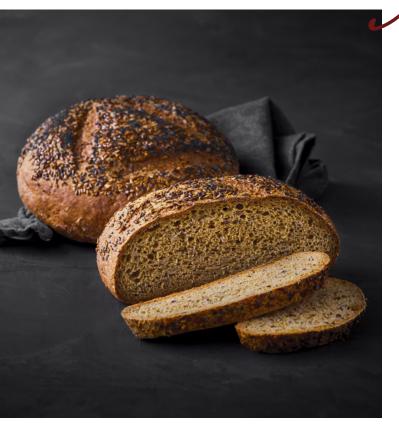

#### SOFT KERNEL BREAD

Credin's gluten free version of the classic rye bread. Moist and tasty with gluten free sourdough and plenty of seeds and gluten free grains.