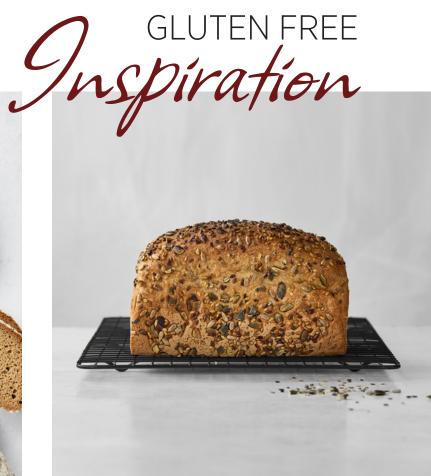

#### SOFT KERNEL BREAD

Credin's gluten free version of the classic rye bread. Moist and tasty with gluten free sourdough and plenty of seeds and gluten free grains.