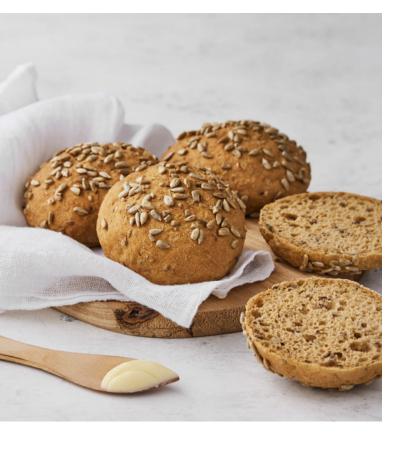

#### SOFT KERNEL BREAD

Credin's gluten free version of the classic rye bread. Moist and tasty with gluten free sourdough and plenty of seeds and gluten free grains.