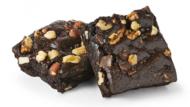

#### **BROWNIE**

Brownie with an intense flavour and a juicy and tasty core. Add chocolate chunks and nuts for a rich and tasteful experience.