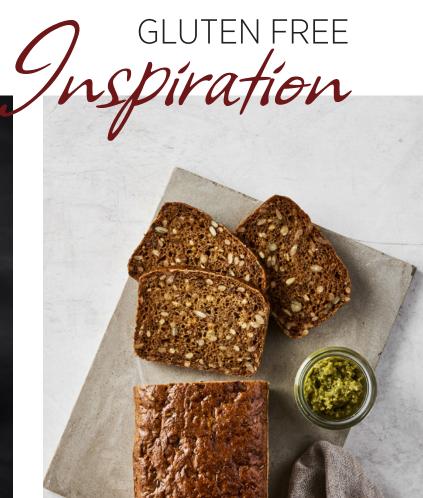

#### SOFT KERNEL BREAD

Credin's gluten free version of the classic rye bread. Moist and tasty with gluten free sourdough and plenty of seeds and gluten free grains.

#### OAT BREAD

Oat Bread is a light bread with oat flour and fibers. Mild taste, soft and open crumb structure and suitable for adding additional vegetables, seeds and gluten free grains.