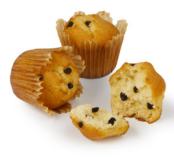

#### **MUFFIN**

Muffin has a soft and delicious consistency. You can add e.g. cocoa powder for a dark muffin or nuts and chocolate chunks for a wide variety of tasteful muffins.