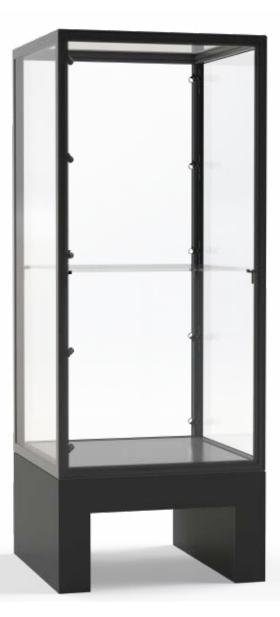

# Size (as illustrated)

840 x 840 x 1950mm, weight 280 kg. Sentinel-2 can be manufactured to your specifications.

#### **Base**

The base is designed so as moving and positioning can be done by fork lift or pallet truck.

# **Profiles**

40mm slim aluminium profiles.

The purpose designed base allows moving and positioning to be done by fork lift or pallet truck.

The fork lift access area can be concealed with a panel.