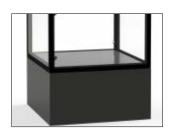

# Sentinel-2

# slim & secure

# Size (as illustrated)

840 x 840 x 1950mm, weight 280 kg. Sentinel-2 can be manufactured to your specifications.