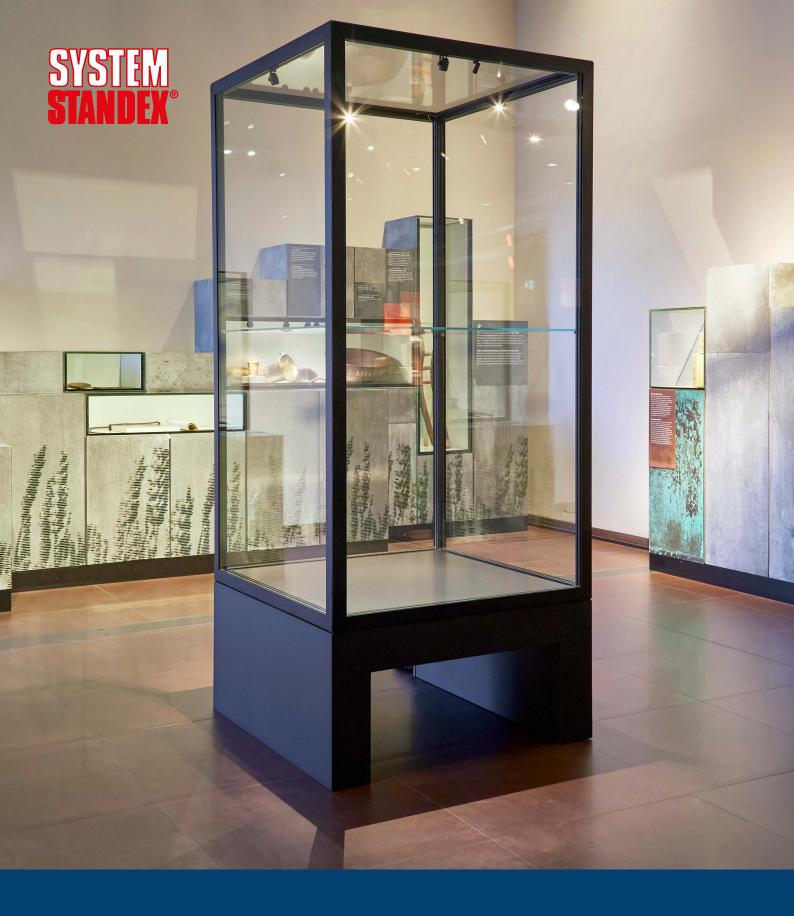

# Sentinel-2

# slim & secure

# Size (as illustrated)

840 x 840 x 1950mm, weight 280 kg. Sentinel-2 can be manufactured to your specifications.

# Glazing

Safety glass is fitted - 10mm (P5A) to 15mm (P6B) ultra-clear diamond finish.

#### **Base**

The base is designed so as moving and positioning can be done by fork lift or pallet truck.