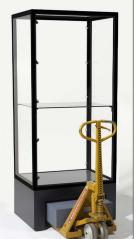

#### **Base**

The base is designed so as moving and positioning can be done by fork lift or pallet truck.

# **Profiles**

40mm slim aluminium profiles.

The purpose designed base allows moving and positioning to be done by fork lift or pallet truck.

The fork lift access area can be concealed with a panel.

## Part assembled

Sentinel-2 can be supplied as 4 sides, top and base for assembly on site, designed to answer the issue of restricted access.

Herluf Trolles Vej 140 - DK-5220 Odense SØ Tel. +45 66 15 66 15 info@system-standex.dk museum-display-cases.dk