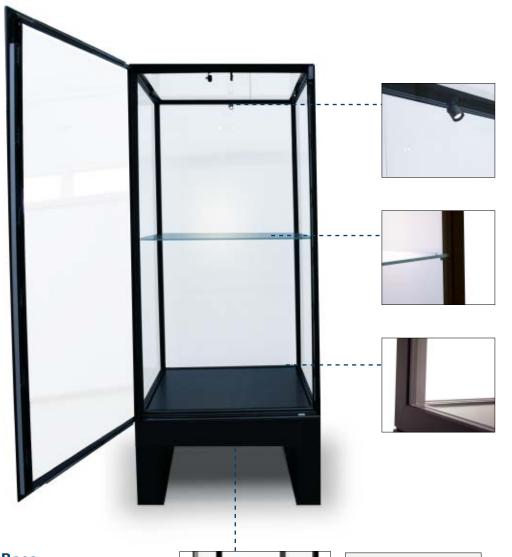

# Door with fully integrated hinges.

Door with a fully integrated hinge. The door is fitted with a concealed high security multi position interlocking mechanism.

No visible locks or handles.

# **Spot light**

LED or fibre optic light source options.

### **Shelves**

Fitted to suspension rails offering total variable shelf positions.

# **Profiles**

40mm slim aluminium profiles.

The purpose designed base allows moving and positioning to be done by fork lift or pallet truck.

The fork lift access area can be concealed with a panel.