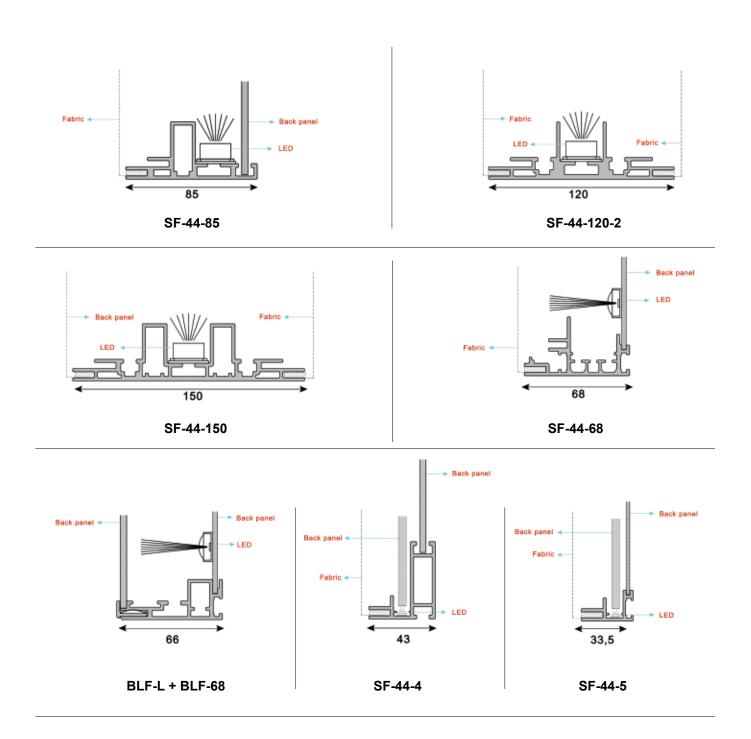

itable for small format light boxes and for frames at 68mm and 85mm depth. LED bars are also used for large format when both dimensions of the light box exceed 3000mm. The LED bar has a light spread of 170 degrees through diodes. The Led bars are available in a variety of lengths – the diodes are 1w = 24v.



#### Back illumination with LED tiles

The LED tiles are similar to the LED bar but they provide a more powerful illumination with each diode being 2 x 4w 24v. The LED tile light spread is 170 degrees. They are available with 20 tiles on each cable and can be fitted in series.

#### LIGHT BOXES - LOCKING INTO SHELVING UNITS

The light boxes can be fitted with most types of shelving and racking brackets. All manufactured to your specified modular size.





# PROFILES FOR LIGHT BOXES



## **SYSTEM STANDEX A/S**

Herluf Trolles Vej 140 - DK-5220 Odense SØ Tlf. +45 66156615 info@system-standex.dk www.system-standex.dk