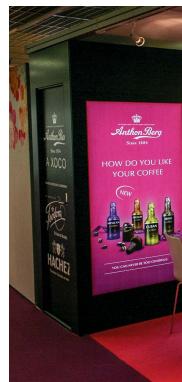

## For instore decor

Light boxes from System Standex create great product awareness. The light box frames are manufactured from a range of slim aluminium profiles and with a variety of LED illumination.

An ideal solution for retailers requiring high quality illuminated displays with easy to change graphics.

The frames are produced to your size specification and are available saa or powder coated to the RAL range of colours.