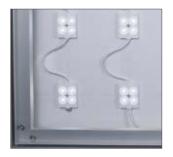

#### Back illumination with LED tiles

The LED tiles are similar to the LED bar but they provide a more powerful illumination with each diode being 2 x 4w 24v. The LED tile light spread is 170 degrees. They are available with 20 tiles on each cable and can be fitted in series.