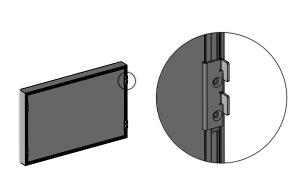

#### LIGHT BOXES - LOCKING INTO SHELVING UNITS

The light boxes can be fitted with most types of shelving and racking brackets. All manufactured to your specified modular size.