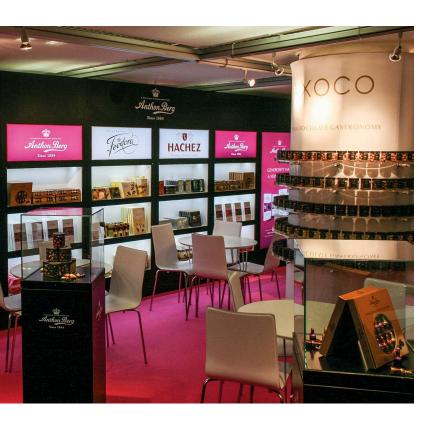

#### LIGHT BOXES - LOCKING INTO SHELVING UNITS

The light boxes can be fitted with most types of shelving and racking brackets. All manufactured to your specified modular size.