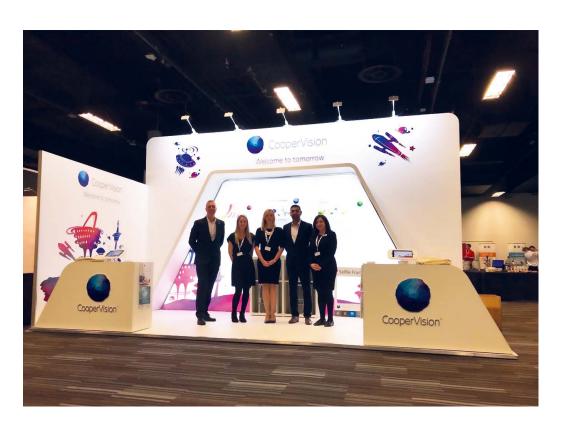

### LIGHT BOXES FOR EXHIBITIONS AND EVENTS.

# Manufactured to your specification

A well-designed stand is the first step towards new customers. Using light boxes on your stand increases awareness of your stand and attracts customers.

The light boxes are available to your specific sizes both single and double sided. They are used in many formats – free standing, columns or designed into the stand structure.

This makes the light boxes easy to integrate into your design and with the printed fabric creates a great finished product.

Large format light boxes have Led modules fitted to the profiles which makes the frame work easy to build, easy to dismantle and easy to transport.