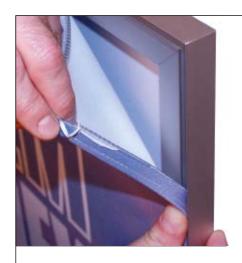

#### Easy mounting of banners

A PVC profile is sewn directly onto the fabric banner. To mount the banner, simply press the profile into the grove/track that run along the frame of the light box.

The Light boxes are manufactured for single sided as well as double sided print. For best results, we recommend the following for the print: