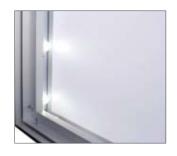

#### Side illumination with LED modules

LED modules are fitted to the profiles which makes the frame work easy to build, easy to dismantle and easy to transport. The LED modules have a light distribution of  $45 \times 10$  degrees – ideal for large format light boxes. They are available single and double sided with profile depths of 85 mm, 120 mm and 150 mm. The led modules are available in two lengths –  $5 \times 3 \text{w}$  and  $3 \times 3 \text{w}$  24 v.