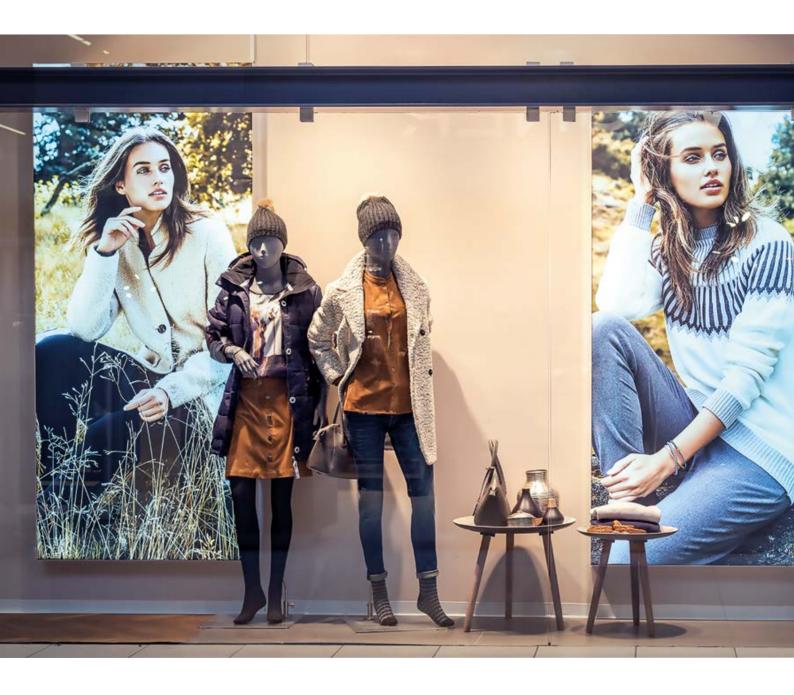

## For instore decor

Light boxes from System Standex create great product awareness. The light box frames are manufactured from a range of slim aluminium profiles and with a variety of LED illumination.

An ideal solution for retailers requiring high quality illuminated displays with easy to change graphics.

The frames are produced to your size specification and are available saa or powder coated to the RAL range of colours.

### **Textile print**

Easy changeable motives without the use of tools.