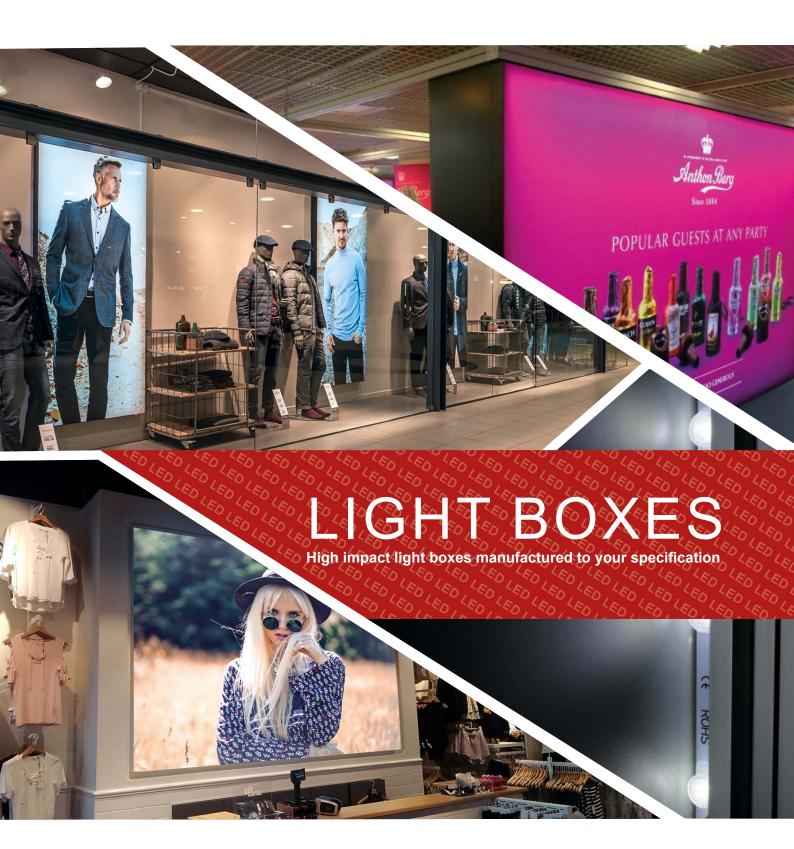

## EYE CATCHING DISPLAYS

## For instore decor

Light boxes from System Standex create great product awareness. The light box frames are manufactured from a range of slim aluminium profiles and with a variety of LED illumination.

An ideal solution for retailers requiring high quality illuminated displays with easy to change graphics.

The frames are produced to your size specification and are available saa or powder coated to the RAL range of colours.