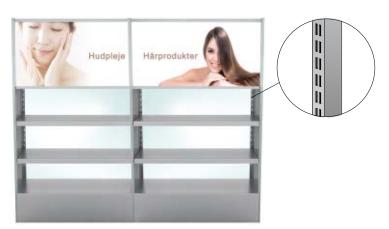

#### LIGHT BOXES - LOCKING INTO SHELVING UNITS

The light boxes can be fitted with most types of shelving and racking brackets. All manufactured to your specified modular size.