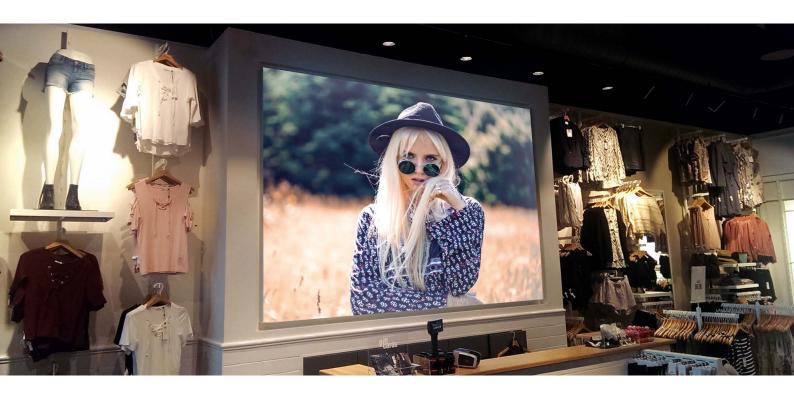

## For instore decor

Light boxes from System Standex create great product awareness. The light box frames are manufactured from a range of slim aluminium profiles and with a variety of LED illumination.

An ideal solution for retailers requiring high quality illuminated displays with easy to change graphics.

The frames are produced to your size specification and are available saa or powder coated to the RAL range of colours.

For more information – contact us.

Light boxes used for instore promotions or as interior design in public spaces.

We make bespoke sizes to fit particular installations and interiors.