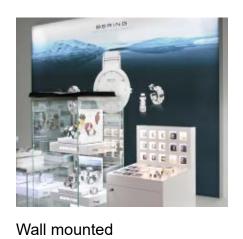

#### LIGHT BOXES - LOCKING INTO SHELVING UNITS

The light boxes can be fitted with most types of shelving and racking brackets. All manufactured to your specified modular size.