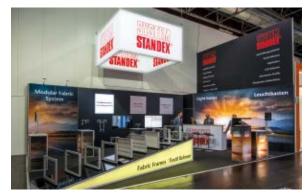

### LIGHT BOXES FOR EXHIBITIONS AND EVENTS.

# Manufactured to your specification

A well-designed stand is the first step towards new customers. Using light boxes on your stand increases awareness of your stand and attracts customers.

The light boxes are available to your specific sizes both single and double sided. They are used in many formats – free standing, columns or designed into the stand structure.

This makes the light boxes easy to integrate into your design and with the printed fabric creates a great finished product.

Large format light boxes have Led modules fitted to the profiles which makes the frame work easy to build, easy to dismantle and easy to transport.