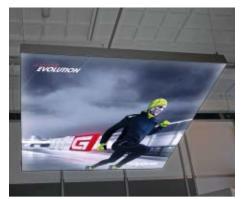

## For instore decor

Light boxes from System Standex create great product awareness. The light box frames are manufactured from a range of slim aluminium profiles and with a variety of LED illumination.

An ideal solution for retailers requiring high quality illuminated displays with easy to change graphics.

The frames are produced to your size specification and are available saa or powder coated to the RAL range of colours.

For more information – contact us.

Light boxes used for instore promotions or as interior design in public spaces.

We make bespoke sizes to fit particular installations and interiors.