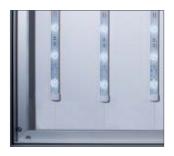

#### Back illumination with LED bars

The LED bars are mounted on the back panel and are suitable for small format light boxes and for frames at 68mm and 85mm depth. LED bars are also used for large format when both dimensions of the light box exceed 3000mm. The LED bar has a light spread of 170 degrees through diodes. The Led bars are available in a variety of lengths – the diodes are 1w = 24v.