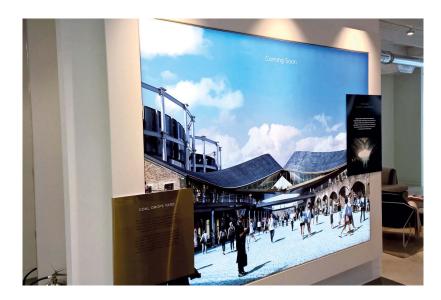

### LIGHT BOXES FOR EXHIBITIONS AND EVENTS.

# Manufactured to your specification

A well-designed stand is the first step towards new customers. Using light boxes on your stand increases awareness of your stand and attracts customers.

The light boxes are available to your specific sizes both single and double sided. They are used in many formats – free standing, columns or designed into the stand structure.

This makes the light boxes easy to integrate into your design and with the printed fabric creates a great finished product.

Large format light boxes have Led modules fitted to the profiles which makes the frame work easy to build, easy to dismantle and easy to transport.