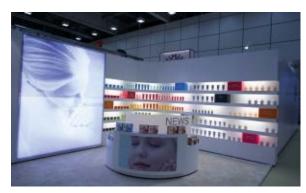

#### LIGHT BOXES - LOCKING INTO SHELVING UNITS

The light boxes can be fitted with most types of shelving and racking brackets. All manufactured to your specified modular size.