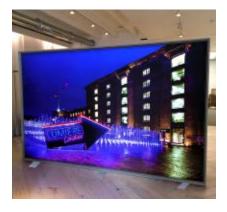

### LIGHT BOXES FOR EXHIBITIONS AND EVENTS.

# Manufactured to your specification

A well-designed stand is the first step towards new customers. Using light boxes on your stand increases awareness of your stand and attracts customers.

The light boxes are available to your specific sizes both single and double sided. They are used in many formats – free standing, columns or designed into the stand structure.

This makes the light boxes easy to integrate into your design and with the printed fabric creates a great finished product.

Large format light boxes have Led modules fitted to the profiles which makes the frame work easy to build, easy to dismantle and easy to transport.