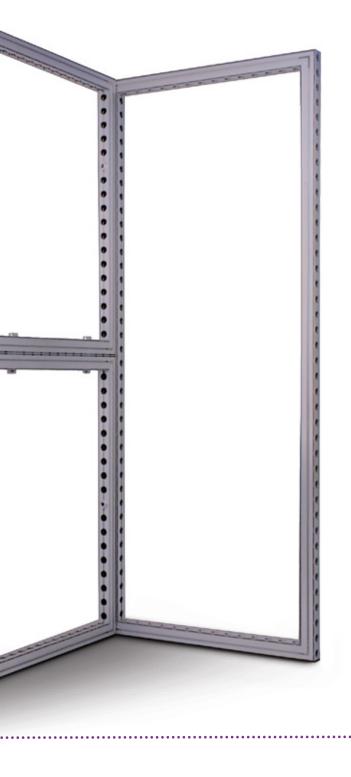

#### Accessories

Corner joint for 55
Frames,100x100x5mm

**Corner joint** 

Joint, long

- for assembly of frames

Joint, short

- 90° for corner assembly

55 x 55mm profile for corner assembly

55-4-Frame-profil