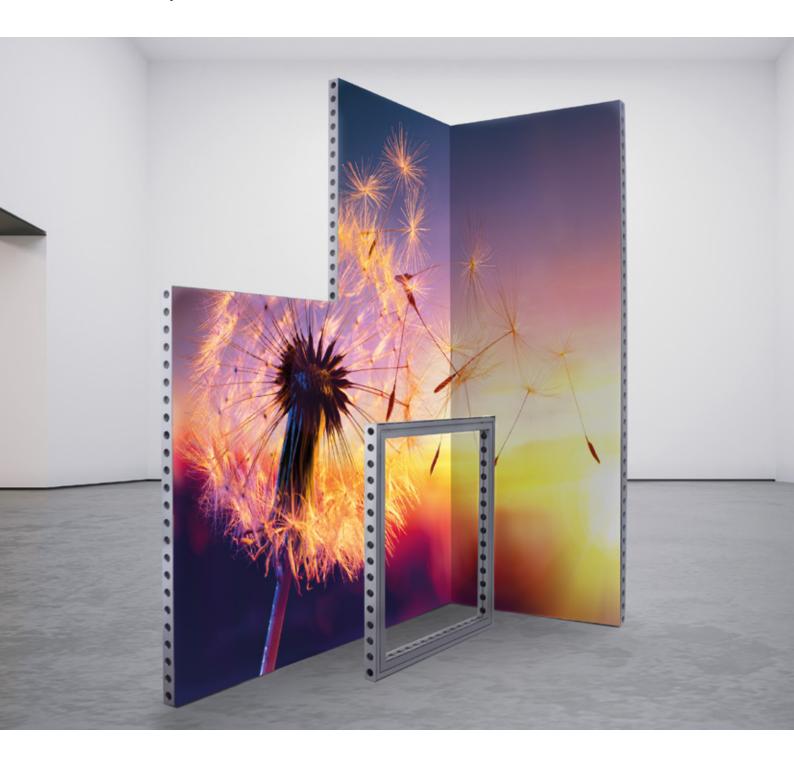

Exhibition system in modular matrix frames

### Exhibition & display system offering many options

The new 55 Frame system is built without the need for tools. You can design and build a variety of exhibition stands and POS displays using a range of modular interchangeable frames.

The frames are designed to take either fabric or mounted panels.

# Fabric print or panels