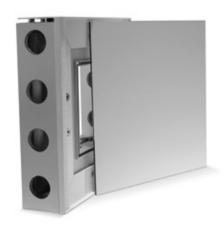

#### Accessories

Side-hinged door for 55 Frame system with window

**55-Frame-Door** 992x2480 mm, 1 x 2 ½ modul

Panelholder

55-panelholder

Tv bracket

55 Frame - TV bracket

Cupboard door

55-Frame - cupboard door