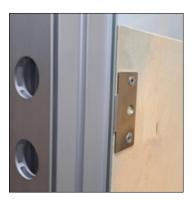

#### Accessories

Side-hinged door for 55 Frame system with window

**55-Frame-Door** 992x2480 mm, 1 x 2 ½ modul

Panelholder

55-panelholder

Tv bracket

55 Frame - TV bracket

Cupboard door