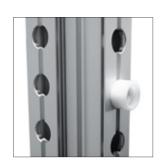

#### Accessories

Corner joint for 55
Frames,100x100x5mm

**Corner joint** 

Joint, long

- for assembly of frames

Joint, short

- 90° for corner assembly