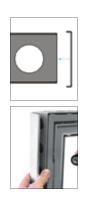

#### Panels with velcro

Velcro strip is mounted to the inner groove of the frame and to the back of the panel.

The panel is fitted by pressing it against the velcro strips on the frame.

#### Fabric banner with pvc

A PVC profile is sewn directly onto the fabric banner.

To mount the banner, simply press the profile into the track that run along the frame.