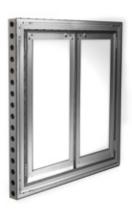

#### Accessories

Side-hinged door for 55 Frame system with window

**55-Frame-Door** 992x2480 mm, 1 x 2 ½ modul

Panelholder

55-panelholder

Tv bracket

55 Frame - TV bracket

Cupboard door