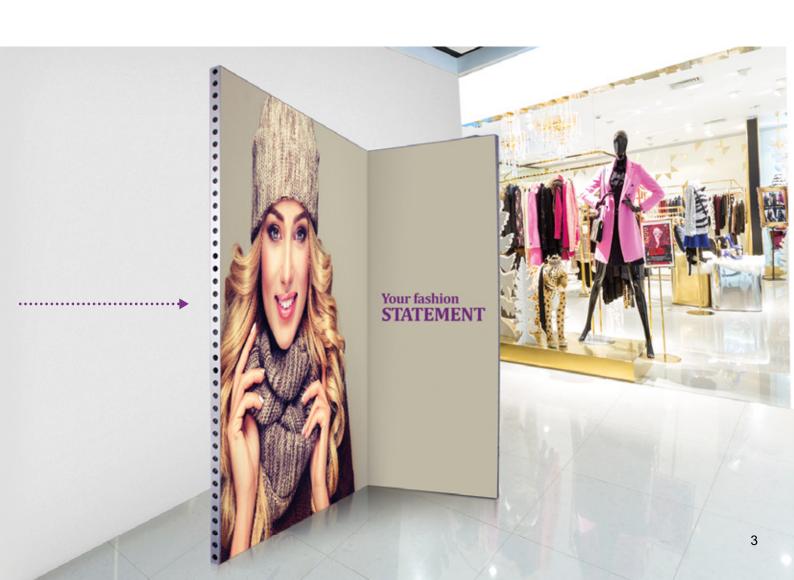

Exhibition system in modular matrix frames

### Exhibition & display system offering many options

The new 55 Frame system is built without the need for tools. You can design and build a variety of exhibition stands and POS displays using a range of modular interchangeable frames.

The frames are designed to take either fabric or mounted panels.