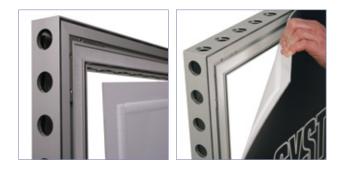

#### Panels with velcro

Velcro strip is mounted to the inner groove of the frame and to the back of the panel.

The panel is fitted by pressing it against the velcro strips on the frame.