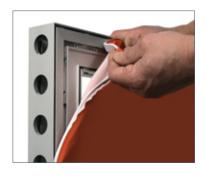

#### Fabric banner with pvc

A PVC profile is sewn directly onto the fabric banner.

To mount the banner, simply press the profile into the track that run along the frame.