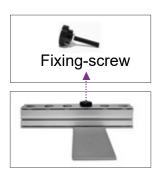

# Steel base Incl. guide and excl. fixing-screw

Fixing for WSF-55 and 55-frame-door

Guide **11055-5** 

Fixing-screw 11055-6