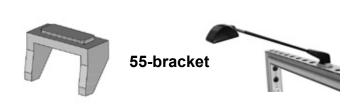

#### Accessories

Bracket for spotlight

D30 connector

55-frame - D30 connector M8

T-bolt screw for 8mm C channels

**55-T-BOLT/M8** 

M6 / 96 mm fixing-screw for TV / tiles

11055-M6 Fixing-Screw