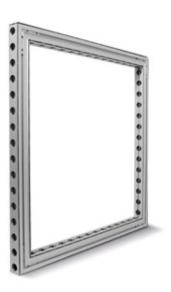

Exhibition system in modular matrix frames

### Exhibition & display system offering many options

The new 55 Frame system is built without the need for tools. You can design and build a variety of exhibition stands and POS displays using a range of modular interchangeable frames.

The frames are designed to take either fabric or mounted panels.

#### **Colours**

Frames can be powder coated to the RAL range of colours.

- Modular and interchangeable
- Strong and robust construction
- To take fabric and panel mounted graphics
- · Assembly with joints
- Frames can be disassembled for transport or storage
- Frames are manufactured from satin anodised aluminium
- The standard module is 992 x 992mm.
   All manufactured to order so other sizes are not an issue.