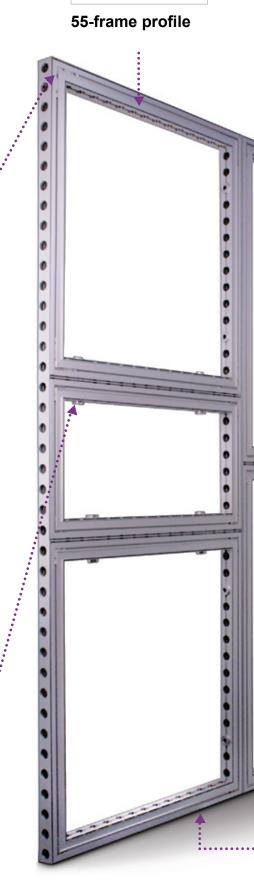

### Exhibition & display system offering many options

The new 55 Frame system is built without the need for tools. You can design and build a variety of exhibition stands and POS displays using a range of modular interchangeable frames.

#### **Colours**

Frames can be powder coated to the RAL range of colours.

- Modular and interchangeable
- Strong and robust construction
- To take fabric and panel mounted graphics
- · Assembly with joints
- Frames can be disassembled for transport or storage
- Frames are manufactured from satin anodised aluminium
- The standard module is 992 x 992mm.
   All manufactured to order so other sizes are not an issue.

# Modular frames examples

- Frames can be manufactured to your specific size.

55-Frame, 496x992 mm ½ x 1 modul

55-Frame, 992x992 mm 1 x 1 modul

55-Frame, 496x1984 mm ½ x 2 modul

55-Frame, 992x1984 mm 1 x 2 modul