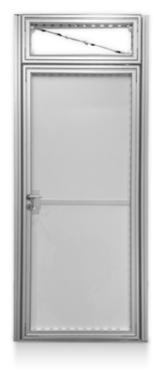

#### Accessories

Side-hinged door for 55 Frame system with window

**55-Frame-Door** 992x2480 mm, 1 x 2 ½ modul

Panelholder

55-panelholder

Tv bracket

55 Frame - TV bracket

Cupboard door