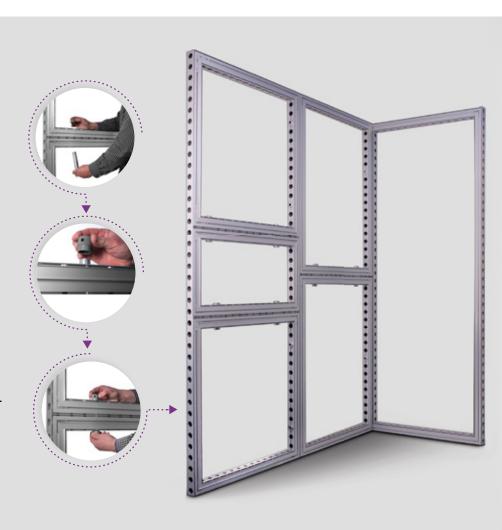

### Exhibition & display system offering many options

The new 55 Frame system is built without the need for tools. You can design and build a variety of exhibition stands and POS displays using a range of modular interchangeable frames.

#### Easy to build frames

- No tools required.

#### **Colours**

Frames can be powder coated to the RAL range of colours.

- Modular and interchangeable
- Strong and robust construction
- To take fabric and panel mounted graphics
- · Assembly with joints
- Frames can be disassembled for transport or storage
- Frames are manufactured from satin anodised aluminium
- The standard module is 992 x 992mm.
   All manufactured to order so other sizes are not an issue.