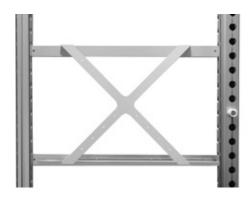

# Modular frames examples

- Frames can be manufactured to your specific size.

55-Frame, 496x992 mm ½ x 1 modul

55-Frame, 992x992 mm 1 x 1 modul

55-Frame, 496x1984 mm ½ x 2 modul

55-Frame, 992x1984 mm 1 x 2 modul