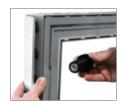

#### Accessories

Side-hinged door for 55 Frame system with window

**55-Frame-Door** 992x2480 mm, 1 x 2 ½ modul

Panelholder

55-panelholder

Tv bracket

55 Frame - TV bracket

Cupboard door