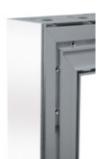

#### Accessories

Side-hinged door for 55 Frame system with window

**55-Frame-Door** 992x2480 mm, 1 x 2 ½ modul

Panelholder

55-panelholder

Tv bracket

55 Frame - TV bracket

Cupboard door

55-Frame - cupboard door