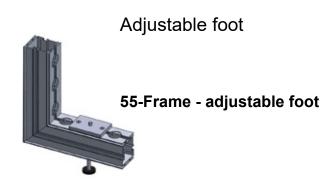

# Steel base Incl. guide and excl. fixing-screw

Fixing for WSF-55 and 55-frame-door

Guide **11055-5** 

Fixing-screw 11055-6