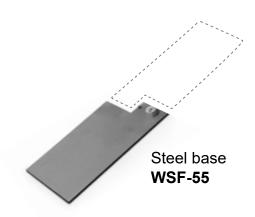

# Steel base Incl. guide and excl. fixing-screw

Fixing for WSF-55 and 55-frame-door

Guide **11055-5** 

Fixing-screw 11055-6