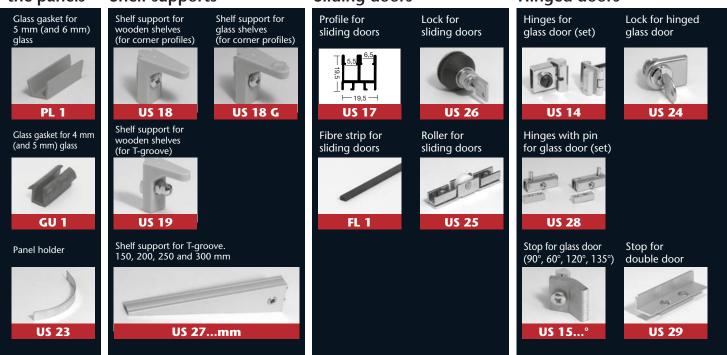

#### Connectors

### Supplemen-

|                             | Connectors                                     |                                                             |                                                             |                                                             |                                                             | tary profiles                                                         |
|-----------------------------|------------------------------------------------|-------------------------------------------------------------|-------------------------------------------------------------|-------------------------------------------------------------|-------------------------------------------------------------|-----------------------------------------------------------------------|
|                             | Connector for<br>RC 44 profiles                | Connector for glued assem-<br>blies without corner profiles | Connector for glued assem-<br>blies without corner profiles | Connector for glued assem-<br>blies without corner profiles | Connector for glued assem-<br>blies without corner profiles | Profile for<br>connection to other<br>materials                       |
|                             |                                                |                                                             |                                                             |                                                             | F                                                           | T<br>14-8 -41<br>C 16 - 10                                            |
|                             | PC 44 - 5                                      | I 44 - A                                                    | l 44 - 5 90°                                                | l 44 - 5 120°                                               | l 44 - 5 135°                                               | Cover profile                                                         |
| ermediate<br>partition wall | Vertical or horizontal<br>intermediate profile | Connector for<br>RC 36 profiles                             | Guide for<br>RC 36 profiles                                 | Connector for glued assemblies without corner profiles      | Screw for connector                                         | RC 40 - D<br>Profile for suppor-<br>ting shelves or<br>lighting units |
|                             |                                                |                                                             |                                                             |                                                             |                                                             | L 10 - 2                                                              |