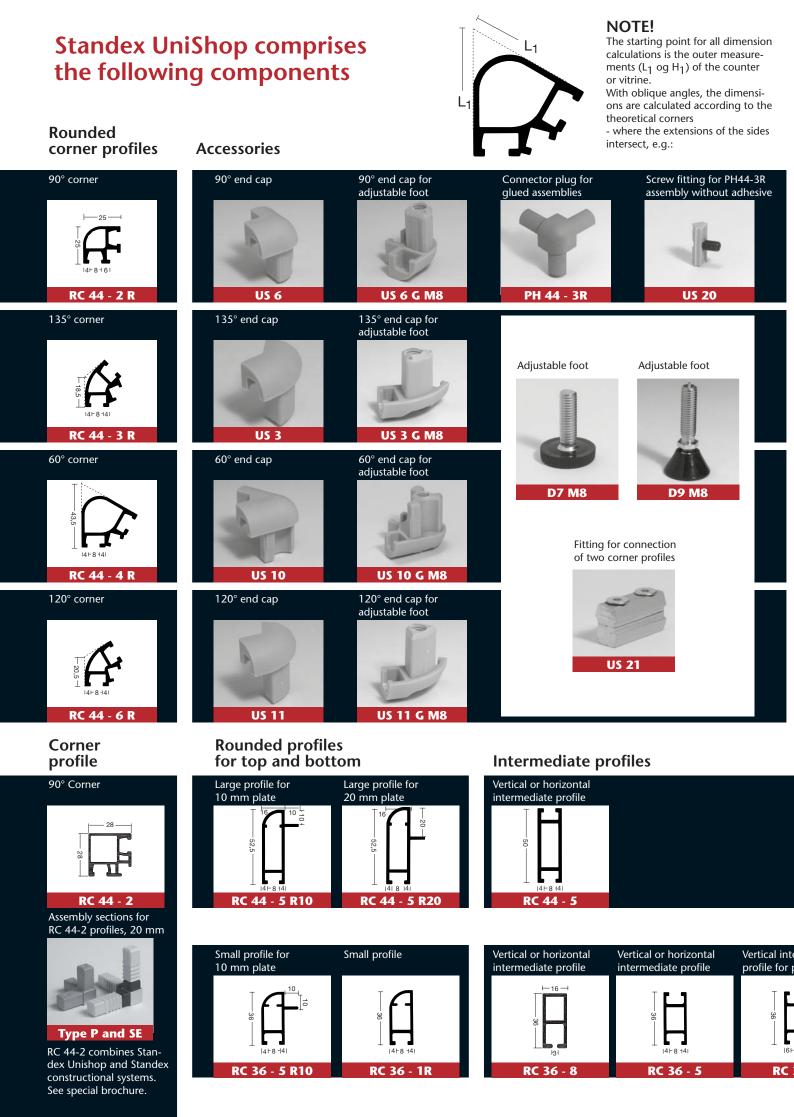

When it comes to presentation, the sky's the limit. In the majority of cases, it is simple to work out how the constructions should be designed. Available is a profile and component specification sheet that you can work with, as well as giving instructions on how to shorten the profiles so that the dimensions of the finished fittings match your requirements. In principle, a solution almost always consists of vertical corner profiles, horizontal profiles for top and bottom, as well as any intermediate profiles required. In the drawings, we show how to calculate dimensions for cutting profiles in relation to the finished external dimensions. We then show how to calculate the sizes of the top and side plates, as well as of shelves and partitions. Finally, we give instructions on various types of door.