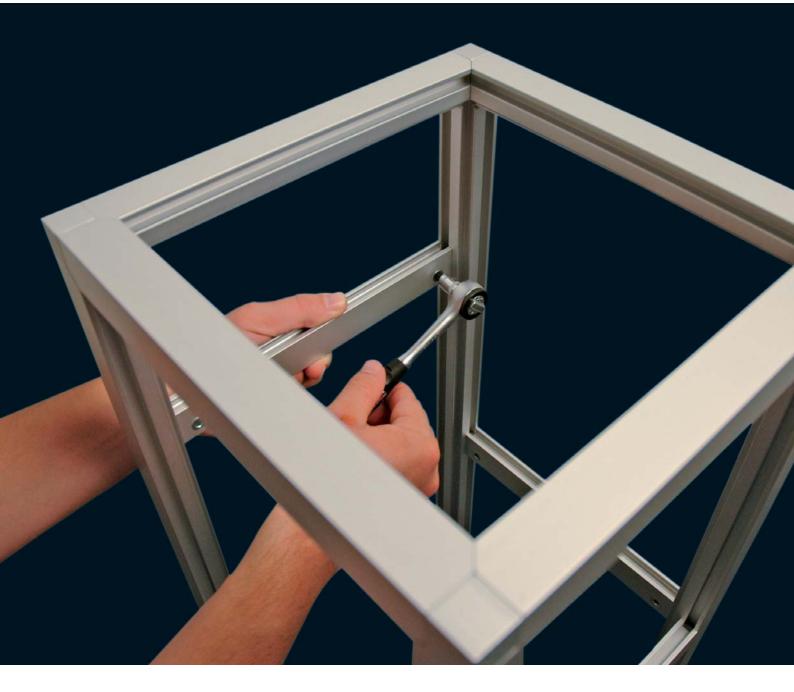

## **DESIGN USING SYSTEM STANDEX**

Standex UniShop is a flexible system which can be used to design shopfittings in almost any form imaginable. It offers you the potential to resolve solutions which are adapted to the needs of your customers. As a result, Standex UniShop gives you an excellent foundation for satisfying your customers and running a successful business.

When it comes to presentation, the sky's the limit. In the majority of cases, it is simple to work out how the constructions should be designed. Available is a profile and component specification sheet that you can work with, as well as giving instructions on how to shorten the profiles so that the dimensions of the finished fittings match your requirements. In principle, a solution almost always consists of vertical corner profiles, horizontal profiles for top and bottom, as well as any intermediate profiles required. In the drawings, we show how to calculate dimensions for cutting profiles in relation to the finished external dimensions. We then show how to calculate the sizes of the top and side plates, as well as of shelves and partitions. Finally, we give instructions on various types of door.