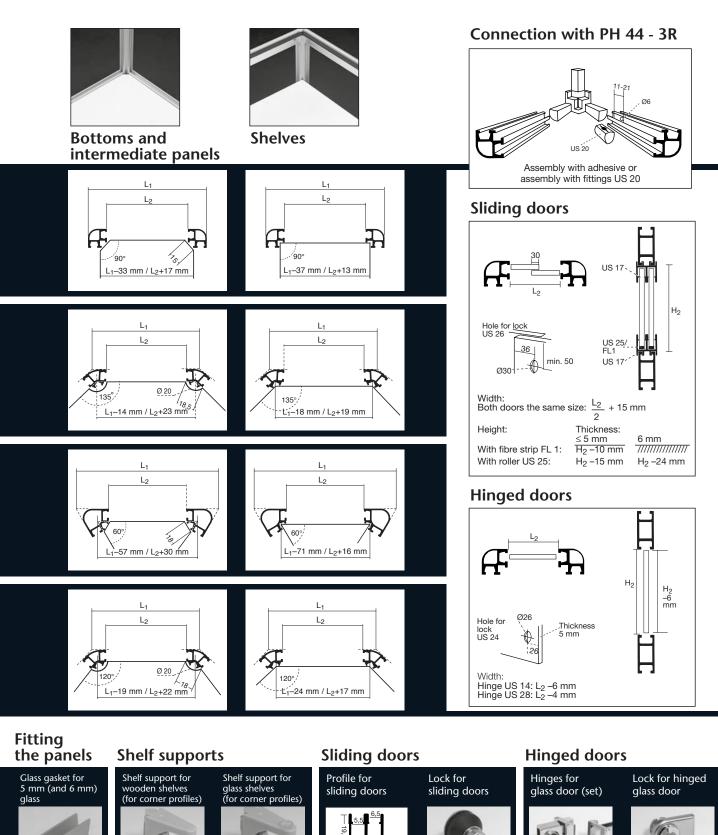

When it comes to presentation, the sky's the limit. In the majority of cases, it is simple to work out how the constructions should be designed. Available is a profile and component specification sheet that you can work with, as well as giving instructions on how to shorten the profiles so that the dimensions of the finished fittings match your requirements. In principle, a solution almost always consists of vertical corner profiles, horizontal profiles for top and bottom, as well as any intermediate profiles required. In the drawings, we show how to calculate dimensions for cutting profiles in relation to the finished external dimensions. We then show how to calculate the sizes of the top and side plates, as well as of shelves and partitions. Finally, we give instructions on various types of door.