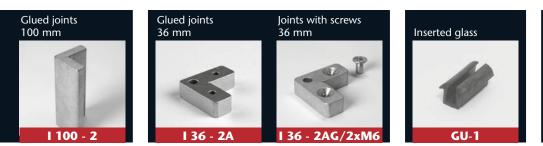

#### Connectors

### Supplemen-

|                             | Connectors                                     |                                                             |                                                             |                                                             |                                                             | tary profiles                                                         |
|-----------------------------|------------------------------------------------|-------------------------------------------------------------|-------------------------------------------------------------|-------------------------------------------------------------|-------------------------------------------------------------|-----------------------------------------------------------------------|
|                             | Connector for<br>RC 44 profiles                | Connector for glued assem-<br>blies without corner profiles | Connector for glued assem-<br>blies without corner profiles | Connector for glued assem-<br>blies without corner profiles | Connector for glued assem-<br>blies without corner profiles | Profile for<br>connection to other<br>materials                       |
|                             |                                                |                                                             |                                                             |                                                             | F                                                           | T<br>14-8 -41<br>C 16 - 10                                            |
|                             | PC 44 - 5                                      | I 44 - A                                                    | l 44 - 5 90°                                                | l 44 - 5 120°                                               | l 44 - 5 135°                                               | Cover profile                                                         |
| ermediate<br>partition wall | Vertical or horizontal<br>intermediate profile | Connector for<br>RC 36 profiles                             | Guide for<br>RC 36 profiles                                 | Connector for glued assemblies without corner profiles      | Screw for connector                                         | RC 40 - D<br>Profile for suppor-<br>ting shelves or<br>lighting units |
|                             |                                                |                                                             |                                                             |                                                             |                                                             | L 10 - 2                                                              |