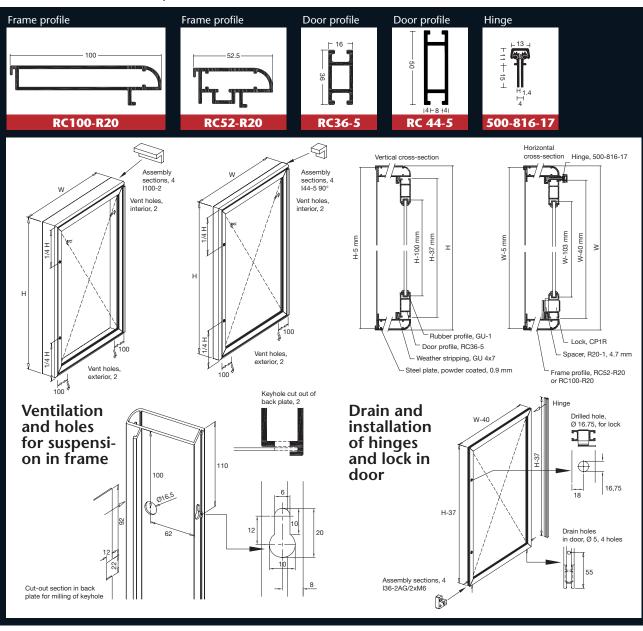

# STANDEX SELECT NOTICEBOARD

A well-thought-through constructional system for the manufacture of noticeboards. Select noticeboards with a depth of either 100 mm or 52 mm.

Assembly sections for case

Assembly sections for door

Weatherproofing

Lock