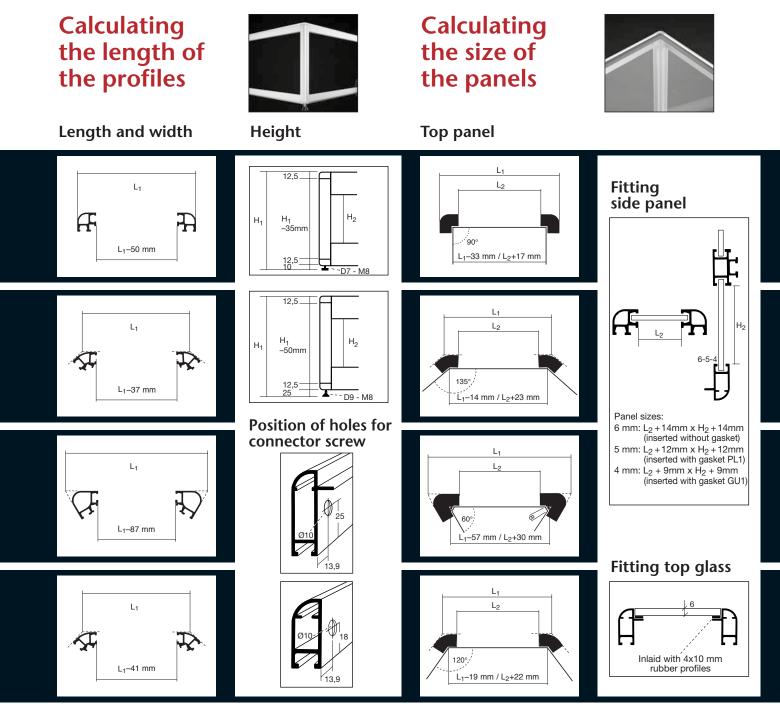

When it comes to presentation, the sky's the limit. In the majority of cases, it is simple to work out how the constructions should be designed. Available is a profile and component specification sheet that you can work with, as well as giving instructions on how to shorten the profiles so that the dimensions of the finished fittings match your requirements. In principle, a solution almost always consists of vertical corner profiles, horizontal profiles for top and bottom, as well as any intermediate profiles required. In the drawings, we show how to calculate dimensions for cutting profiles in relation to the finished external dimensions. We then show how to calculate the sizes of the top and side plates, as well as of shelves and partitions. Finally, we give instructions on various types of door.