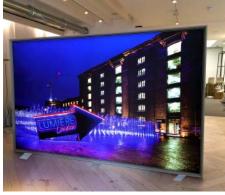

# 230V LED LIGHT BOXES

- Instore light boxes
- Showrooms
- Exhibition & events

## GRAPHICS FOR LIGHT BOXES

The light boxes can be manufactured for single or double sided graphics.

Graphic dimensions: 40mm bleed all the way around and cropmarks

**Resolution:** PDF in minimum 100 dpi in 1:1