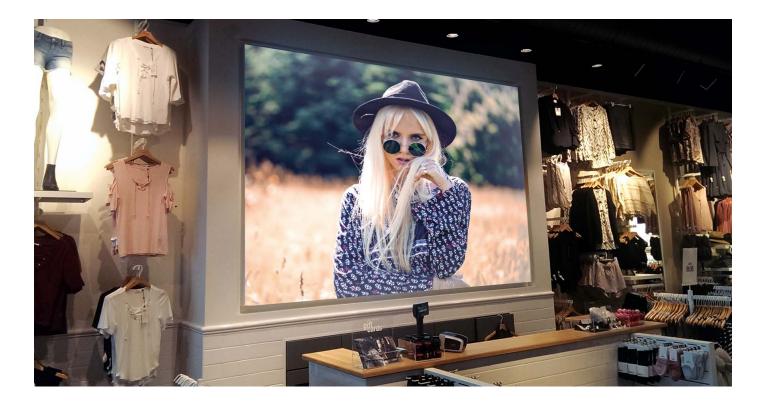

# 230V LED LIGHT BOXES

- Instore light boxes
- Showrooms
- Exhibition & events

## GRAPHICS FOR LIGHT BOXES

The light boxes can be manufactured for single or double sided graphics.

Graphic dimensions: 40mm bleed all the way around and cropmarks

**Resolution:** PDF in minimum 100 dpi in 1:1