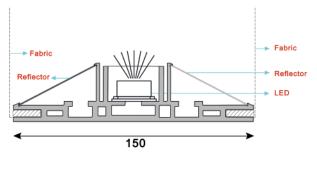

## SIDE ILLUMINATION

The LED modules are mounted on the profiles for ease of assembly and transport.

The LED modules have a light distribution of 10x45 degrees. Because of this, they are especially suitable for large light boxes. They can be used for single and double sided light boxes with a profile depth of 100 and 150 mm.

# PROFILES FOR 230V LIGHT BOXES.

SF-44-150-2

SF-44-100