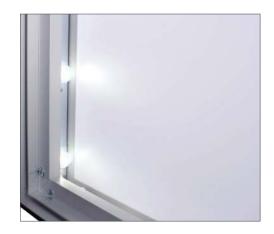

## SIDE ILLUMINATION

The LED modules are mounted on the profiles for ease of assembly and transport.

The LED modules have a light distribution of 10x45 degrees. Because of this, they are especially suitable for large light boxes. They can be used for single and double sided light boxes with a profile depth of 100 and 150 mm.