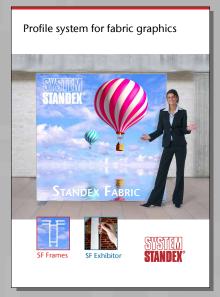

#### Easy mounting of fabric banner

PVC profile directly sewn on the hem of the fabric graphics. Simply press it into the extrusion channel of the light box frame.

Freestanding with bases

Hanging

Wall mounted

**Fabric print** Easy change of graphics without tools

**Colours** Frames can be powder coated in RAL colours

## FOR MORE INFORMATION ON:

Profile system for fabric graphics

Light boxes