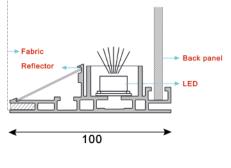

## SIDE ILLUMINATION

The LED modules are mounted on the profiles for ease of assembly and transport.

The LED modules have a light distribution of 10x45 degrees. Because of this, they are especially suitable for large light boxes. They can be used for single and double sided light boxes with a profile depth of 100 and 150 mm.

# PROFILES FOR 230V LIGHT BOXES.

SF-44-150-2

SF-44-100