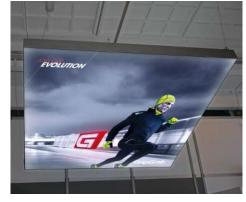

# 230V LED LIGHT BOXES

- Instore light boxes
- Showrooms
- Exhibition & events

#### Easy mounting of fabric banner

PVC profile directly sewn on the hem of the fabric graphics. Simply press it into the extrusion channel of the light box frame.

Freestanding with bases

Hanging

Wall mounted