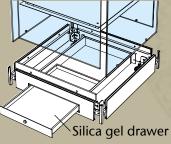

#### **ILLUMINATION**

LED top illuminated

panel

For illumination of the display cases we use fibre optic lights or LED.

**CLIMATE CONTROL** 

Passive climate control with silica gel or ProSorb.

#### Display cases can be supplied fully equipped:

- Passive climate control (silica gel or ProSorb) externally managed
- Suspended shelves with modular steel rods
- Suspension of artifacts on removable top fixings
- LED and fibre optic lights as top lighting or on vertical corner tracks
- Light panel in the top
- Removable podiums in metal and wood
- Metal parts powder coated to specification
- Easy transport and storage of units