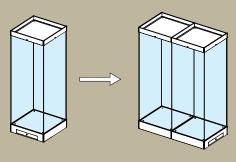

### **Examples of modular formats:**

The Standex modular display cases can be disassembled and then rebuilt in different modular formats.