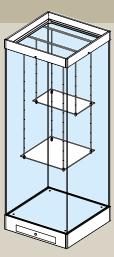

#### **SHELVING**

Suspended shelves on modular steel rods.

Shelves locating on the light tracks

#### Display cases can be supplied fully equipped:

- Passive climate control (silica gel or ProSorb) externally managed
- Suspended shelves with modular steel rods
- Suspension of artifacts on removable top fixings
- LED and fibre optic lights as top lighting or on vertical corner tracks
- Light panel in the top
- Removable podiums in metal and wood
- Metal parts powder coated to specification
- Easy transport and storage of units