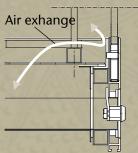

#### **ILLUMINATION**

LED top illuminated

panel

For illumination of the display cases we use fibre optic lights or LED.

**CLIMATE CONTROL** 

Passive climate control with silica gel or ProSorb.