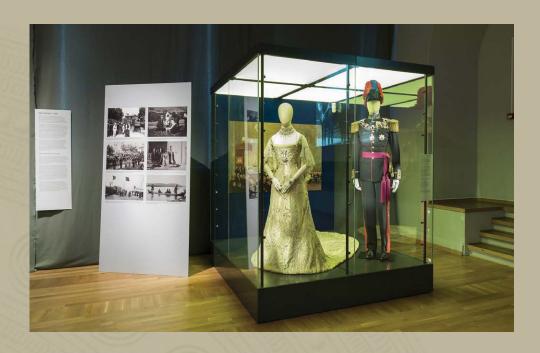

### **Examples of modular formats:**

The Standex modular display cases can be disassembled and then rebuilt in different modular formats.

#### Display cases can be supplied fully equipped:

- Passive climate control (silica gel or ProSorb) externally managed
- Suspended shelves with modular steel rods
- Suspension of artifacts on removable top fixings
- LED and fibre optic lights as top lighting or on vertical corner tracks
- Light panel in the top
- Removable podiums in metal and wood
- Metal parts powder coated to specification
- Easy transport and storage of units