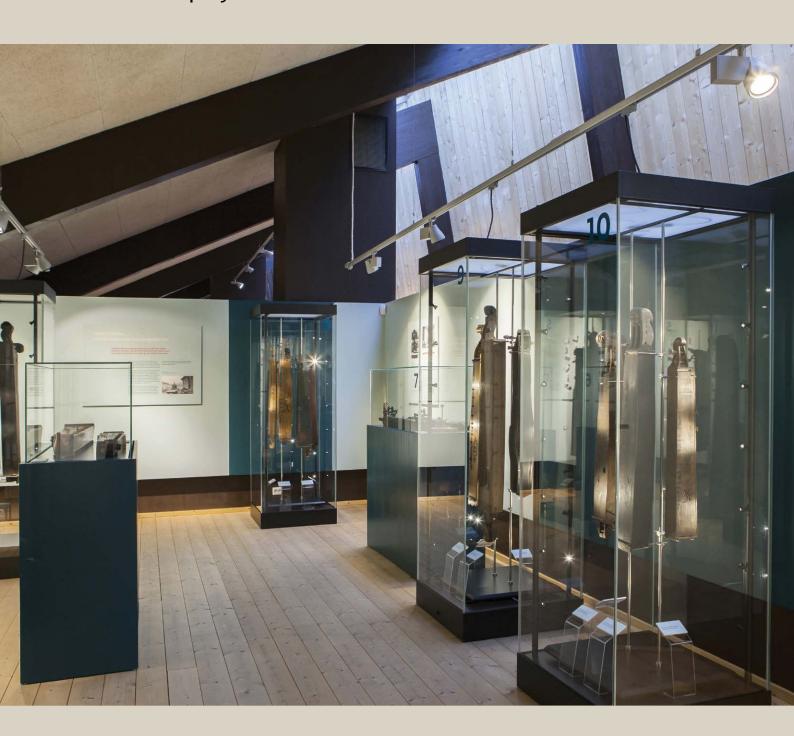

# MODULAR DISPLAY CASES

– museum display cases that can be assembled in various formats

## STANDEX MODULAR SHOWCASES