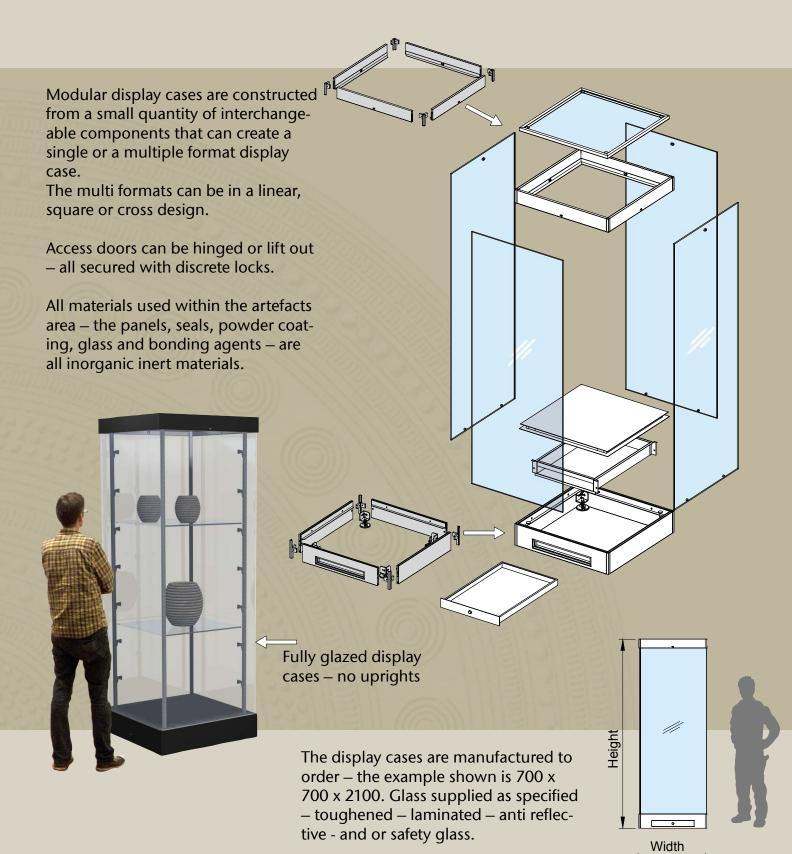

# MODULAR DISPLAY CASES

– museum display cases that can be assembled in various formats

### **Examples of modular formats:**

The Standex modular display cases can be disassembled and then rebuilt in different modular formats.

#### Display cases can be supplied fully equipped:

- Passive climate control (silica gel or ProSorb) externally managed
- Suspended shelves with modular steel rods
- Suspension of artifacts on removable top fixings
- LED and fibre optic lights as top lighting or on vertical corner tracks
- Light panel in the top
- Removable podiums in metal and wood
- Metal parts powder coated to specification
- Easy transport and storage of units