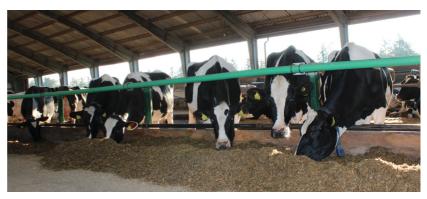

### FLEXIBLE GREEN FEEDING FLEXIBLE INDOOR FEEDING

Flexible Green Feeding is a revolutionary way to feed animals indoors. The patented flexibility is following the cow out to the feeding table, there it does not feel any pressure from the equipment, and at the same time, the tube over the head is kept away.

#### **FACTS ABOUT FLEXIBLE GREEN FEEDING**

The system gives freedom back to the cow, as if it were out on the field. The cow consumes more food at the feeding table, when it is feeling the same freedom as in the field. Note how high the cow lifts its head to let the feed glide

down the throat and further down into the stomach. The cow is able to reach further out on the feeding table for consuming the food, because the head locks are following. The cow stays longer at the feeding table and there would be no pressure from other animals in the herd.

The system can also be installed with flexible front pipes.

The flexibility minimizes injuries, wounds and abscesses.