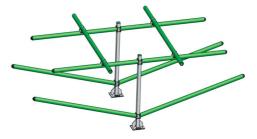

#### **HOW GREEN STALL EASY WORKS**

The lower flexible plastic tube is guiding the cow when its lying down. At the same time the inclined angle of the plastic tube is giving the cow plenty of space for the head, and is helping the cow in the back to get down in the right position, so the lying position will not be askew as in traditional cubicles.

The upper right plastic tube is helping to guide the cow when it goes up and down from the cubicle, and it also prevents the cow from turning in the cubicle.

The neck rail is - just like all other parts from Green Stall Easy - made of a soft plastic material, which is a pleasant flexible solution for the cow. Cows which are new in the herd, or cows which are otherwise trying to escape through the cubicle, will not break their back or suffer other serious injuries which you may see in the traditional cubicles, owing to the soft and flexible plastic.

### FLEXIBILITY AND SIMPLE INSTALLATION

Green Stall Easy is simple to install and the settings for the flexible system is easy to change. The unique design of the system makes it equally suitable for both calves and cows as for small and large breeds. If you eg. after a few months wishes to change the position of the cow, both the vertical plastic pipe and the neck rail can be adjusted to the requirements of the cow. This means that the farmers always are able to adjust Green Stall Easy, so the cow will get optimal conditions - for the benefit of both the farmer and cow.