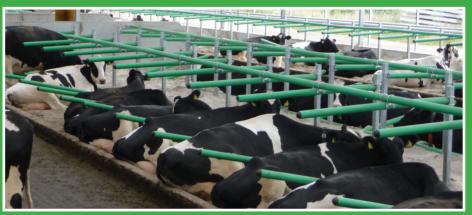

## GREEN STALL EASY A WIN WIN SOLUTION

Green Stall Easy is designed to promote both animal welfare and the farmers' earnings.

In recent years, there have been made many studies in order to define the optimum rest position of the cows in the stable. In these reports, researchers have been looking at the form and dimensions of the cubicles, which all have been conceived in the traditional boxes.

#### **GREEN STALL EASY**

Green Stall Easy is known for its green colour and for the animals always lying correct in the boxes, without getting any marks or damages. Green Stall Easy is today known to increase farmer's income, for the cows living longer and never get marks or damages. Frequently the farmers are telling that if the animal gets marks or injuries in a traditional barn, and then getting into a barn with Green Stall Easy, the animal normally recovers again, something that rarely happens in a normal barn.

### GREEN STALL EASY ADVANTAGES

The unique Green Stall Easy system is distinguishing itself by the following advantages which will be in both the herd and the farmers favour.

- √ Flexible cubicles no pressure marks
- √ Healthier animals
- √ The lying time will be improved.
- √ The animal is lying more correctly
- $\checkmark$  Flexibility minimizes damages to the animal
- √ The lifetime and the yield will improve dramatically
- √ Better oestrus conditions (healthy cows = better oestrus)
- √ Less consumption of bedding
- √ The cleaning time of the cubicles will be minimized
- ✓ The health of the udder will be improved (cleaner udder = better udder health)
- √ Adjustable for all breeds and sizes
- √ Easy and cheap installation
- √ Lower cost per animal per year