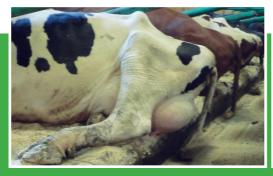

#### **GREEN STALL EASY**

Green Stall Easy is known for its green colour and for the animals always lying correct in the boxes, without getting any marks or damages. Green Stall Easy is today known to increase farmer's income, for the cows living longer and never get marks or damages. Frequently the farmers are telling that if the animal gets marks or injuries in a traditional barn, and then getting into a barn with Green Stall Easy, the animal normally recovers again, something that rarely happens in a normal barn.

#### UNIQUE PRODUCT WITH LONG TERM WARRANTY

Cow-Welfare is the only company offering Green Stall Easy to a farmer who builds a new barn. It is a proven product with a long-term guarantee which the animal never will get hurt in. The animal lives longer and the lying comfort enhances drastically compared to conventional cubicles. Any intention to build a new barn without using Green Stall Easy should be past, once you've seen what Green Stall Easy does for the farmer and the animal.

Lot of freedom around the cow, but still correct lying position.

A cow must lie down to produce properly. How many of your cows are lying down? Healthy and rested cows produces better.