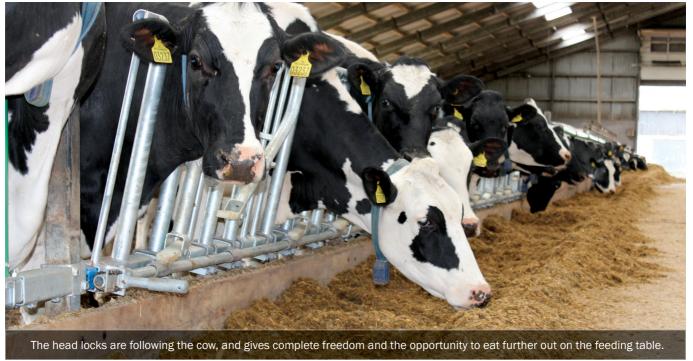

### FLEXIBLE GREEN FEEDING FLEXIBLE INDOOR FEEDING

Flexible Green Feeding is a revolutionary way to feed animals indoors. The patented flexibility is following the cow out to the feeding table, there it does not feel any pressure from the equipment, and at the same time, the tube over the head is kept away.

#### **FACTS ABOUT FLEXIBLE GREEN FEEDING**

The system gives freedom back to the cow, as if it were out on the field. The cow consumes more food at the feeding table, when it is feeling the same freedom as in the field. Note how high the cow lifts its head to let the feed glide

down the throat and further down into the stomach. The cow is able to reach further out on the feeding table for consuming the food, because the head locks are following. The cow stays longer at the feeding table and there would be no pressure from other animals in the herd.