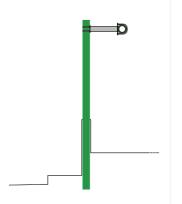

#### **HOW GREEN STALL EASY WORKS**

The lower flexible plastic tube is guiding the cow when its lying down. At the same time the inclined angle of the plastic tube is giving the cow plenty of space for the head, and is helping the cow in the back to get down in the right position, so the lying position will not be askew as in traditional cubicles.

The upper right plastic tube is helping to guide the cow when it goes up and down from the cubicle, and it also prevents the cow from turning in the cubicle.

The neck rail is - just like all other parts from Green Stall Easy - made of a soft plastic material, which is a pleasant flexible solution for the cow. Cows which are new in the herd, or cows which are otherwise trying to escape through the cubicle, will not break their back or suffer other serious injuries which you may see in the traditional cubicles, owing to the soft and flexible plastic.

### FLEXIBILITY AND SIMPLE INSTALLATION

Green Stall Easy is simple to install and the settings for the flexible system is easy to change. The unique design of the system makes it equally suitable for both calves and cows as for small and large breeds. If you eg. after a few months wishes to change the position of the cow, both the vertical plastic pipe and the neck rail can be adjusted to the requirements of the cow. This means that the farmers always are able to adjust Green Stall Easy, so the cow will get optimal conditions - for the benefit of both the farmer and cow.