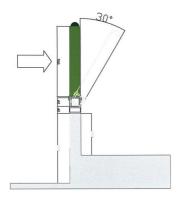

#### **HOW GREEN STALL EASY WORKS**

The lower flexible plastic tube is guiding the cow when its lying down. At the same time the inclined angle of the plastic tube is giving the cow plenty of space for the head, and is helping the cow in the back to get down in the right position, so the lying position will not be askew as in traditional cubicles.

The upper right plastic tube is helping to guide the cow when it goes up and down from the cubicle, and it also prevents the cow from turning in the cubicle.

The neck rail is - just like all other parts from Green Stall Easy - made of a soft plastic material, which is a pleasant flexible solution for the cow. Cows which are new in the herd, or cows which are otherwise trying to escape through the cubicle, will not break their back or suffer other serious injuries which you may see in the traditional cubicles, owing to the soft and flexible plastic.