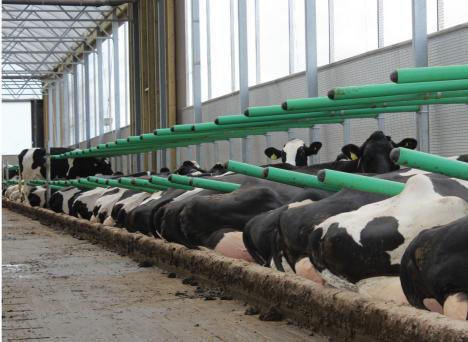

### FLEXIBLE GREEN FEEDING FLEXIBLE INDOOR FEEDING

Flexible Green Feeding is a revolutionary way to feed animals indoors. The patented flexibility is following the cow out to the feeding table, there it does not feel any pressure from the equipment, and at the same time, the tube over the head is kept away.

#### **FACTS ABOUT FLEXIBLE GREEN FEEDING**

The system gives freedom back to the cow, as if it were out on the field. The cow consumes more food at the feeding table, when it is feeling the same freedom as in the field. Note how high the cow lifts its head to let the feed glide

down the throat and further down into the stomach. The cow is able to reach further out on the feeding table for consuming the food, because the head locks are following. The cow stays longer at the feeding table and there would be no pressure from other animals in the herd.