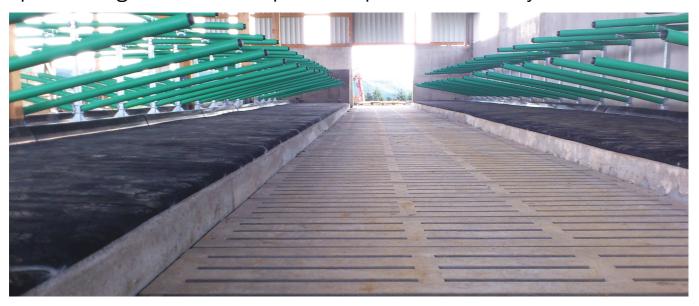

#### **HOW GREEN STALL EASY WORKS**

The lower flexible plastic tube is guiding the cow when its lying down. At the same time the inclined angle of the plastic tube is giving the cow plenty of space for the head, and is helping the cow in the back to get down in the right position, so the lying position will not be askew as in traditional cubicles.

The upper right plastic tube is helping to guide the cow when it goes up and down from the cubicle, and it also prevents the cow from turning in the cubicle.

The neck rail is - just like all other parts from Green Stall Easy - made of a soft plastic material, which is a pleasant flexible solution for the cow. Cows which are new in the herd, or cows which are otherwise trying to escape through the cubicle, will not break their back or suffer other serious injuries which you may see in the traditional cubicles, owing to the soft and flexible plastic.

### FLEXIBILITY AND SIMPLE INSTALLATION

Green Stall Easy is simple to install and the settings for the flexible system is easy to change. The unique design of the system makes it equally suitable for both calves and cows as for small and large breeds. If you eg. after a few months wishes to change the position of the cow, both the vertical plastic pipe and the neck rail can be adjusted to the requirements of the cow. This means that the farmers always are able to adjust Green Stall Easy, so the cow will get optimal conditions - for the benefit of both the farmer and cow.