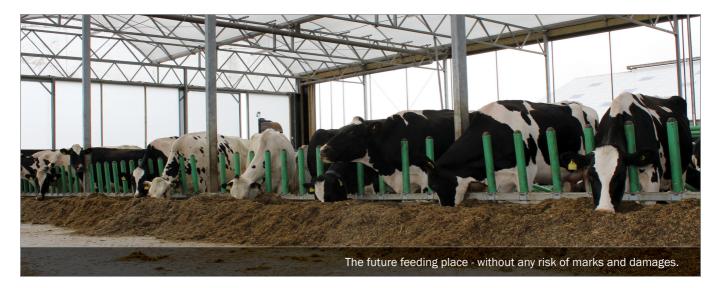

### FLEXIBLE GREEN FEEDING FLEXIBLE INDOOR FEEDING

Flexible Green Feeding is a revolutionary way to feed animals indoors. The patented flexibility is following the cow out to the feeding table, there it does not feel any pressure from the equipment, and at the same time, the tube over the head is kept away.

#### **FACTS ABOUT FLEXIBLE GREEN FEEDING**

The system gives freedom back to the cow, as if it were out on the field. The cow consumes more food at the feeding table, when it is feeling the same freedom as in the field. Note how high the cow lifts its head to let the feed glide

down the throat and further down into the stomach. The cow is able to reach further out on the feeding table for consuming the food, because the head locks are following. The cow stays longer at the feeding table and there would be no pressure from other animals in the herd.