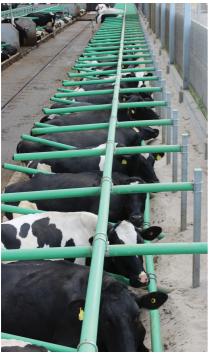

#### **HOW GREEN STALL EASY WORKS**

The lower flexible plastic tube is guiding the cow when its lying down. At the same time the inclined angle of the plastic tube is giving the cow plenty of space for the head, and is helping the cow in the back to get down in the right position, so the lying position will not be askew as in traditional cubicles.

The upper right plastic tube is helping to guide the cow when it goes up and down from the cubicle, and it also prevents the cow from turning in the cubicle.

The neck rail is - just like all other parts from Green Stall Easy - made of a soft plastic material, which is a pleasant flexible solution for the cow. Cows which are new in the herd, or cows which are otherwise trying to escape through the cubicle, will not break their back or suffer other serious injuries which you may see in the traditional cubicles, owing to the soft and flexible plastic.

### FLEXIBILITY AND SIMPLE INSTALLATION

Green Stall Easy is simple to install and the settings for the flexible system is easy to change. The unique design of the system makes it equally suitable for both calves and cows as for small and large breeds. If you eg. after a few months wishes to change the position of the cow, both the vertical plastic pipe and the neck rail can be adjusted to the requirements of the cow. This means that the farmers always are able to adjust Green Stall Easy, so the cow will get optimal conditions - for the benefit of both the farmer and cow.