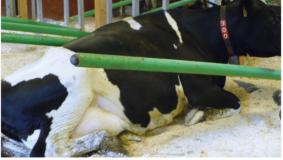

#### **GREEN STALL EASY**

Green Stall Easy is known for its green colour and for the animals always lying correct in the boxes, without getting any marks or damages. Green Stall Easy is today known to increase farmer's income, for the cows living longer and never get marks or damages. Frequently the farmers are telling that if the animal gets marks or injuries in a traditional barn, and then getting into a barn with Green Stall Easy, the animal normally recovers again, something that rarely happens in a normal barn.

#### UNIQUE PRODUCT WITH LONG TERM WARRANTY

Cow-Welfare is the only company offering Green Stall Easy to a farmer who builds a new barn. It is a proven product with a long-term guarantee which the animal never will get hurt in. The animal lives longer and the lying comfort enhances drastically compared to conventional cubicles. Any intention to build a new barn without using Green Stall Easy should be past, once you've seen what Green Stall Easy does for the farmer and the animal.

Lot of freedom around the cow, but still correct lying position.

A cow must lie down to produce properly. How many of your cows are lying down? Healthy and rested cows produces better.